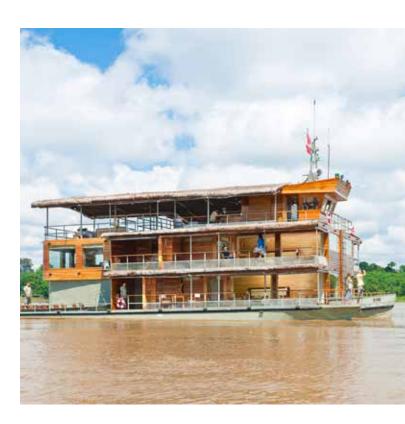

## Delfin I

Latest updates: Refurbished in 2010

Type of vessel: River vessel

Port of Embarkation: City of Nauta

Vessel's Registry: Peru Length: 67 feet Beam: 33 feet Draft: 5'8"

Capacity: 8 passengers up to 12 with full triple

accommodations

Generator: Caterpillar, 45KW (encapsulated) Engine: Cummins 285HP diesel turbo boosted

Cruising Speed: Average 8 knots

Water: Water treatment plant with 5.0 cubic meter capacity

Sewage Waters: 2.5 cubic meter septic tank

Radio Communication: VHF, UHF and satellite phone on

board

Launch Boats: 2 aluminum 10 passenger skiffs equipped with four stroke low emission Mercury 60HP engines + radio communications with main vessel, life jackets and

flares

Life Jackets: one per passenger, available in each Suite