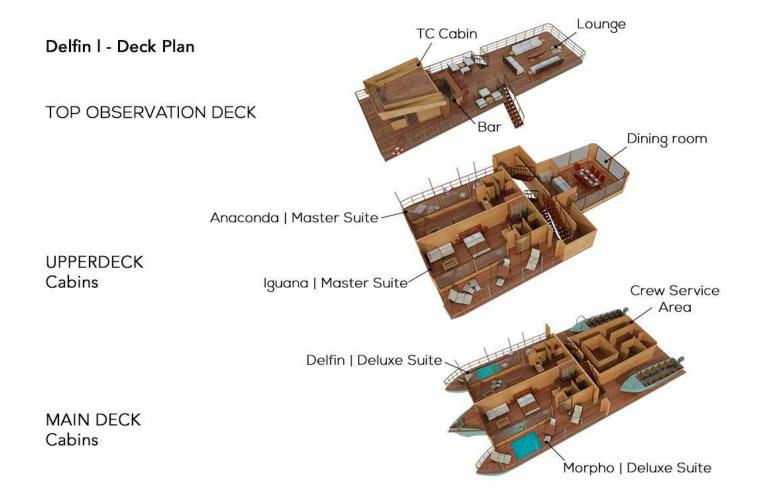

## Delfin I

Latest updates: Refurbished in 2010

Type of vessel: River vessel

Port of Embarkation: City of Nauta

Vessel's Registry: Peru Length: 67 feet Beam: 33 feet Draft: 5'8"

Capacity: 8 passengers up to 12 with full triple

accommodations

Generator: Caterpillar, 45KW (encapsulated) Engine: Cummins 285HP diesel turbo boosted

Cruising Speed: Average 8 knots

Water: Water treatment plant with 5.0 cubic meter capacity

Sewage Waters: 2.5 cubic meter septic tank