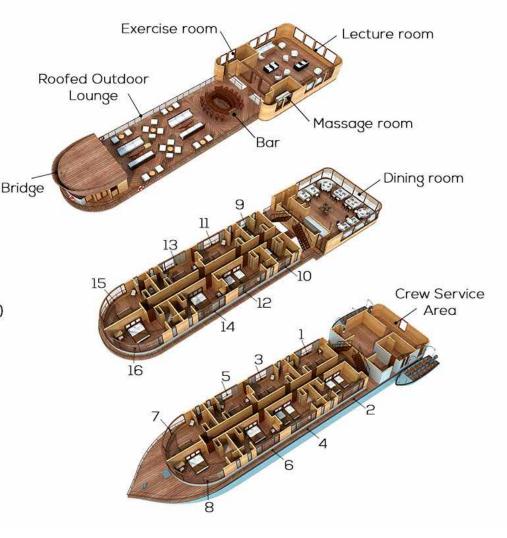

## Delfin II - Deck Plan

## TOP OBSERVATION DECK

## **UPPER DECK**

Master Suites (15, 16) Interconnected Suites (11 - 13, 12 - 14) Tour conductor cabin\* (9, 10)

MAIN DECK Master Suites (7, 8) Suites (1, 2, 3, 4, 5, 6)

\* Tour conductor cabin: For Delfin staff only.