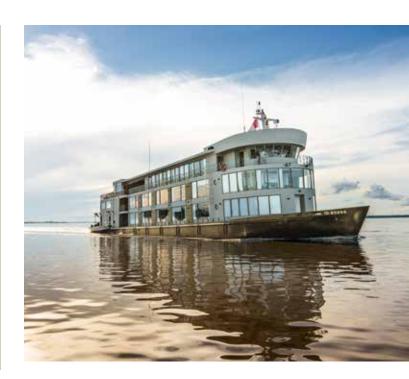

## Delfin III

Launched: October 2015 Type of vessel: River vessel

Port of Embarkation: City of Nauta

Vessel's Registry: Peru Length: 168 feet Beam: 39 feet Draft: 4'92"

Capacity: 44 passengers

Generator: 2 Caterpillars, 120KW each Engine: Caterpillar C18 455HP Cruising Speed: Average 10 knots

Water: Water treatment plant with 4 tanks (1,100 liters each

one)

Sewage Waters: Sewage treatment plant PTAR with 2 tanks Radio Communication: VHF-FM, HF, satellite trapping system NOVACAM/ SIMTRAC and satellite phone on board Launch Boats: 3 aluminum 16 passenger skiffs (for emer-

gencies with two motors Mercury 60HP engine)

Life Jackets: 80 life jackets on board.