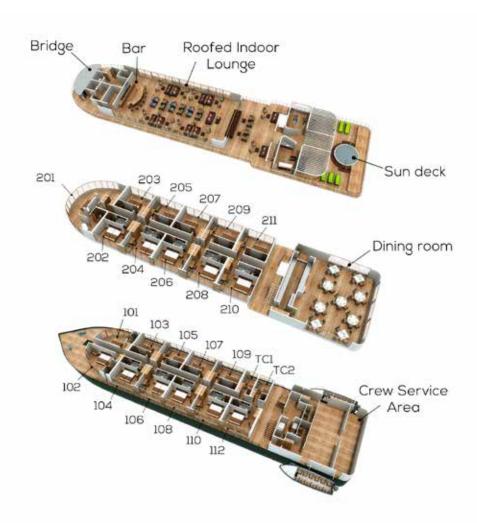

## Delfin III - Deck Plan

## TOP OBSERVATION DECK

UPPER DECK Owner's Suite (201) 10 Upper Suites (202 - 211)

MAIN DECK Corner Suites (101, 102) Suites (103 - 111) Tour conductor cabin\* (TC1, TC2)

<sup>\*</sup> Tour conductor cabin: For Delfin staff only.