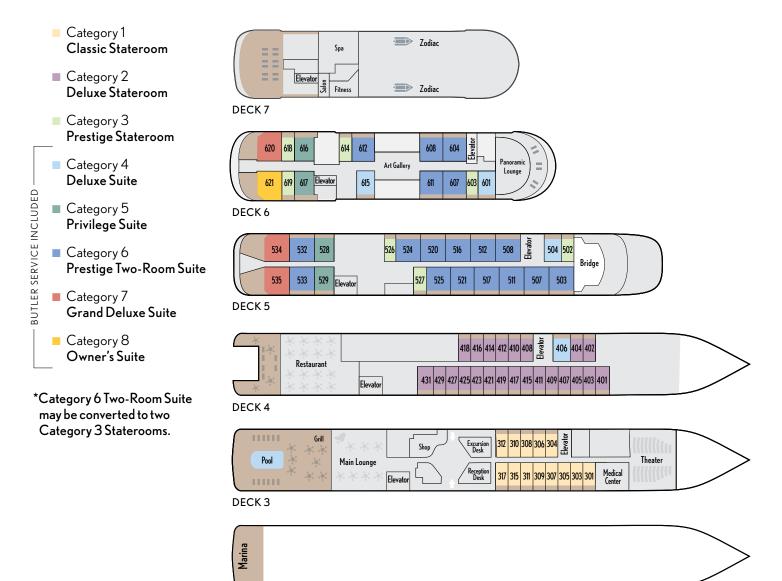

## 'Le Laperouse' Deck Plan

DECK 2

- ▶ One of the most intimate personnel-to-guest ratios at sea of 1 to 1.3
- ► All English-speaking ship staff (customary onboard language is French)
- ▶ Private balcony with every guest stateroom and suite
- ► Complimentary butler service with every suite: includes welcome Champagne, nightly canapés, packing/unpacking on request and more
- ► A&K's complimentary Traveller's Valet laundry service
- ► Complimentary wireless Internet (due to remote destinations, access and speed vary)