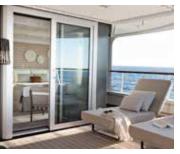

## 'Le Laperouse' Staterooms and Suites

Staterooms
Cabin: 205 sq. ft. (19 sq. m.)

Balcony: 43 sq. ft. (4 sq. m.)

Shower Wardrobe

Category 4

Deluxe Suite
Cabin: 296 sq. ft. (27 sq. m.)
Balcony: 65 sq. ft. (6 sq. m.)

# 'Le Laperouse' Gallery

Deluxe Suite

Privilege Suite

Grand Deluxe Suite

Owner's Suite