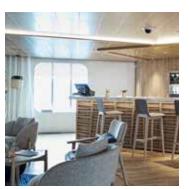

pool
- Library with selection of books and games
- ► Two restaurants: Main and indoor/outdoor Grill
- ► Open bar with beer, wine, liquor, cocktails, soft drinks, coffee, tea and mineral water (excludes premium wines and spirits)

- ► Two lounges with bars: Main with live music and Panoramic with Terrace
- ► Complimentary 24-hour room service
- ► Complimentary in-cabin breakfast (on request)
- ► Three passenger elevators
- ▶ Panoramic Fitness Center with Kinesis® wall
- Full-service spa with spa, massage rooms, sauna and steam room
- ► Theater with comfortable seating for all guests
- ► Boutique
- ► 24-hour medical facilities with certified doctor and nurse

# 'Le Laperouse' Gallery







Deluxe Suite



Privilege Suite



Grand Deluxe Suite



Owner's Suite

### Common Areas



Theater



Club Lounge



Main Lounge



Main Restaurant

### Ship Details

- ► Launched in 2018
- ► Overall length: 430 feet
- ▶ Beam: 59 feet
- ► Average speed: 12 knots
- ▶ Passenger decks: 5
- ► Gross tonnage: 9,976 GRT
- ► Electric Motors: 2 x 2,000 KW

- ► Standards: USPHS U.S. Coast Guard's Rules Comfort Class 1 Clean-Ship Certification (meets or exceeds all IMO, EPA, IAATO and AECO operating standards)
- ► Technology: Advanced dynamic positioning system and highly efficient stabilizers
- ► Flag: French