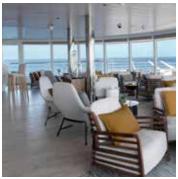

with selection of books and games
- ► Two restaurants: Main and indoor/outdoor Grill
- ► Open bar with beer, wine, liquor, cocktails, soft drinks, coffee, tea and mineral water (excludes premium wines and spirits)

- ► Two lounges with bars: Main with live music and Panoramic with Terrace
- ► Complimentary 24-hour room service
- ► Complimentary in-cabin breakfast (on request)
- ► Three passenger elevators
- ▶ Panoramic Fitness Center with Kinesis® wall
- Full-service spa with spa, massage rooms, sauna and steam room
- ► Theater with comfortable seating for all guests
- ► Boutique
- ► 24-hour medical facilities with certified doctor and nurse

# 'Le Laperouse' Gallery







Deluxe Suite



Privilege Suite



Grand Deluxe Suite



Owner's Suite

### Common Areas



Theater



Club Lounge



Main Lounge



Main Restaurant

### Ship Details

- ► Launched in 2018
- ► Overall length: 430 feet
- ▶ Beam: 59 feet
- ► Average speed: 12 knots
- ▶ Passenger decks: 5
- ► Gross tonnage: 9,976 GRT
- ► Electric Motors: 2 x 2,000 KW

- ► Standards: USPHS U.S. Coast Guard's Rules Comfort Class 1 Clean-Ship Certification (meets or exceeds all IMO, EPA, IAATO and AECO operating standards)
- ► Technology: Advanced dynamic positioning system and highly efficient stabilizers
- ► Flag: French