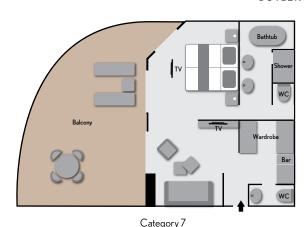

## 'Le Laperouse' Staterooms and Suites

Staterooms
Cabin: 205 sq. ft. (19 sq. m.)

Balcony: 43 sq. ft. (4 sq. m.)

Shower Wardrobe

Category 4

Deluxe Suite
Cabin: 296 sq. ft. (27 sq. m.)
Balcony: 65 sq. ft. (6 sq. m.)

#### **BUTLER SERVICE INCLUDED**

Privilege Suite Cabin: 344 sq. ft. (32 sq. m.) Balcony: 86 sq. ft. (8 sq. m.)

Category 6

Prestige Two-Room Suite
Cabin: 410 sq. ft. (38 sq. m.)
Balcony: 86 sq. ft. (8 sq. m.)