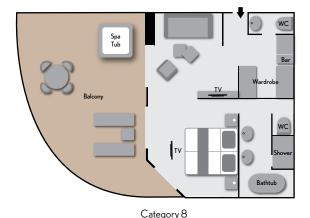

#### **BUTLER SERVICE INCLUDED**

Grand Deluxe Suite
Cabin: 485 sq. ft. (45 sq. m.)
Balcony: 322 sq. ft. (30 sq. m.)

**Owner's Suite**Cabin: 485 sq. ft. (45 sq. m.)

Balcony: 430 sq. ft. (40 sq. m.)