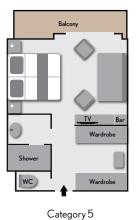

#### **BUTLER SERVICE INCLUDED**

Privilege Suite Cabin: 344 sq. ft. (32 sq. m.) Balcony: 86 sq. ft. (8 sq. m.)

Category 6

Prestige Two-Room Suite
Cabin: 410 sq. ft. (38 sq. m.)
Balcony: 86 sq. ft. (8 sq. m.)

#### **Amenities**

- Stateroom and suite amenities include a hair dryer, large wardrobe and ample storage, safe, alarm clock, and luxury bath products
- ► Stateroom and suite electricity: 220V outlets Europe 2-prong style (plus two 110/220 U.S. outlets)
- ► Sun Deck and multiple outer deck observation areas
- ▶ Outside heated pool
- Library with selection of books and games
- ► Two restaurants: Main and indoor/outdoor Grill
- ► Open bar with beer, wine, liquor, cocktails, soft drinks, coffee, tea and mineral water (excludes premium wines and spirits)