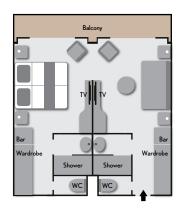

#### **BUTLER SERVICE INCLUDED**

Grand Deluxe Suite
Cabin: 485 sq. ft. (45 sq. m.)
Balcony: 322 sq. ft. (30 sq. m.)

**Owner's Suite**Cabin: 485 sq. ft. (45 sq. m.)

Balcony: 430 sq. ft. (40 sq. m.)

#### **Amenities**

- Stateroom and suite amenities include a hair dryer, large wardrobe and ample storage, safe, alarm clock, and luxury bath products
- ► Stateroom and suite electricity: 220V outlets Europe 2-prong style (plus two 110/220 U.S. outlets)
- ► Sun Deck and multiple outer deck observation areas
- ▶ Outside heated pool
- Library with selection of books and games
- ► Two restaurants: Main and indoor/outdoor Grill
- ► Open bar with beer, wine, liquor, cocktails, soft drinks, coffee, tea and mineral water (excludes premium wines and spirits)