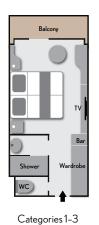

## 'Le Laperouse' Staterooms and Suites

Staterooms
Cabin: 205 sq. ft. (19 sq. m.)

Balcony: 43 sq. ft. (4 sq. m.)

Shower Wardrobe

Category 4

Deluxe Suite
Cabin: 296 sq. ft. (27 sq. m.)
Balcony: 65 sq. ft. (6 sq. m.)

#### **Amenities**

- Stateroom and suite amenities include a hair dryer, large wardrobe and ample storage, safe, alarm clock, and luxury bath products
- ► Stateroom and suite electricity: 220V outlets Europe 2-prong style (plus two 110/220 U.S. outlets)
- ► Sun Deck and multiple outer deck observation areas
- ▶ Outside heated pool
- Library with selection of books and games
- ► Two restaurants: Main and indoor/outdoor Grill
- ► Open bar with beer, wine, liquor, cocktails, soft drinks, coffee, tea and mineral water (excludes premium wines and spirits)