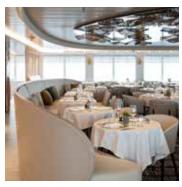

of books and games
- ► Two restaurants: Main and indoor/outdoor Grill
- ► Open bar with beer, wine, liquor, cocktails, soft drinks, coffee, tea and mineral water (excludes premium wines and spirits)

- ► Two lounges with bars: Main with live music and Panoramic with Terrace
- ► Complimentary 24-hour room service
- ► Complimentary in-cabin breakfast (on request)
- ► Three passenger elevators
- ▶ Panoramic Fitness Center with Kinesis® wall
- Full-service spa with spa, massage rooms, sauna and steam room
- ► Theater with comfortable seating for all guests
- ► Boutique
- ► 24-hour medical facilities with certified doctor and nurse

# 'Le Laperouse' Gallery







Deluxe Suite



Privilege Suite



Grand Deluxe Suite



Owner's Suite

### Common Areas



Theater



Club Lounge



Main Lounge



Main Restaurant

### Ship Details

- ► Launched in 2018
- ► Overall length: 430 feet
- ▶ Beam: 59 feet
- ► Average speed: 12 knots
- ▶ Passenger decks: 5
- ► Gross tonnage: 9,976 GRT
- ► Electric Motors: 2 x 2,000 KW

- ► Standards: USPHS U.S. Coast Guard's Rules Comfort Class 1 Clean-Ship Certification (meets or exceeds all IMO, EPA, IAATO and AECO operating standards)
- ► Technology: Advanced dynamic positioning system and highly efficient stabilizers
- ► Flag: French