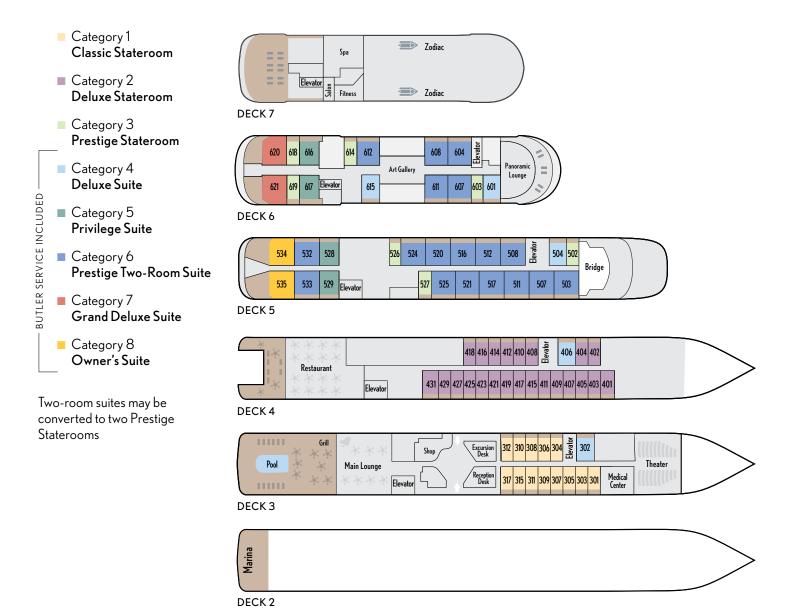

## 'Le Jacques Cartier' Deck Plan

## Ship Details

- ► Launched in 2020
- ► Overall length: 430 feet
- ▶ Beam: 59 feet
- ► Average speed: 12 knots
- ▶ Passenger decks: 5
- ► Gross tonnage: 9,976 GRT
- ► Electric Motors: 2 x 2,000 KW

- ► Standards: USPHS U.S. Coast Guard's Rules Comfort Class 1 Clean-Ship Certification (meets or exceeds all IMO, EPA, IAATO and AECO operating standards)
- ► Technology: Advanced dynamic positioning system and highly efficient stabilizers
- ► Flag: French