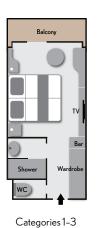

# 'Le Jacques Cartier' Cabin Layouts

**Staterooms**Cabin: 205 sq. ft. (19 sq. m.)
Balcony: 43 sq. ft. (4 sq. m.)

Deluxe Suite Cabin: 296 sq. ft. (27 sq. m.) Balcony: 65 sq. ft. (6 sq. m.)

#### Amenities

- Stateroom and suite amenities include a hair dryer, large wardrobe and ample storage, safe, alarm clock, and luxury bath products
- ► Stateroom and suite electricity: 220V outlets Europe 2-prong style (plus two 110/220 U.S. outlets)
- ► Sun Deck and multiple outer deck observation areas
- ► Outside heated pool
- ► Library with selection of books and games
- ► Two restaurants: Main and indoor/outdoor Grill
- ► Open bar with beer, wine, liquor, cocktails, soft drinks, coffee, tea and mineral water (excludes premium wines and spirits)