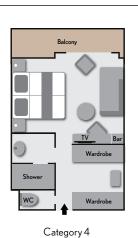

# 'Le Jacques Cartier' Cabin Layouts

**Staterooms**Cabin: 205 sq. ft. (19 sq. m.)
Balcony: 43 sq. ft. (4 sq. m.)

Deluxe Suite Cabin: 296 sq. ft. (27 sq. m.) Balcony: 65 sq. ft. (6 sq. m.)

#### Amenities

- Stateroom and suite amenities include a hair dryer, large wardrobe and ample storage, safe, alarm clock, and luxury bath products
- ► Stateroom and suite electricity: 220V outlets Europe 2-prong style (plus two 110/220 U.S. outlets)
- ► Sun Deck and multiple outer deck observation areas
- ► Outside heated pool
- ► Library with selection of books and games
- ► Two restaurants: Main and indoor/outdoor Grill
- ► Open bar with beer, wine, liquor, cocktails, soft drinks, coffee, tea and mineral water (excludes premium wines and spirits)