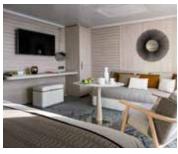

# 'Le Jacques Cartier' Cabin Layouts

**Staterooms**Cabin: 205 sq. ft. (19 sq. m.)
Balcony: 43 sq. ft. (4 sq. m.)

Deluxe Suite Cabin: 296 sq. ft. (27 sq. m.) Balcony: 65 sq. ft. (6 sq. m.)

#### Amenities

- Stateroom and suite amenities include a hair dryer, large wardrobe and ample storage, safe, alarm clock, and luxury bath products
- ► Stateroom and suite electricity: 220V outlets Europe 2-prong style (plus two 110/220 U.S. outlets)
- ► Sun Deck and multiple outer deck observation areas
- ► Outside heated pool
- ► Library with selection of books and games
- ► Two restaurants: Main and indoor/outdoor Grill
- ► Open bar with beer, wine, liquor, cocktails, soft drinks, coffee, tea and mineral water (excludes premium wines and spirits)