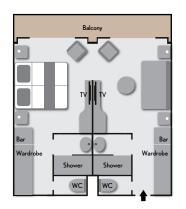

# 'Le Jacques Cartier' Cabin Layouts

**Staterooms**Cabin: 205 sq. ft. (19 sq. m.)
Balcony: 43 sq. ft. (4 sq. m.)

Deluxe Suite Cabin: 296 sq. ft. (27 sq. m.) Balcony: 65 sq. ft. (6 sq. m.)