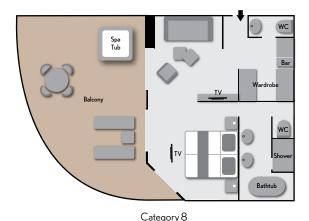

#### **BUTLER SERVICE INCLUDED**

Grand Deluxe Suite
Cabin: 485 sq. ft. (45 sq. m.)
Balcony: 322 sq. ft. (30 sq. m.)

Owner's Suite
Cabin: 485 sq. ft. (45 sq. m.)
Balcony: 430 sq. ft. (40 sq. m.)