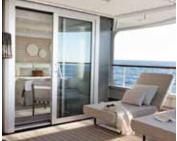

# 'Le Jacques Cartier' Cabin Layouts

**Staterooms**Cabin: 205 sq. ft. (19 sq. m.)
Balcony: 43 sq. ft. (4 sq. m.)

Deluxe Suite Cabin: 296 sq. ft. (27 sq. m.) Balcony: 65 sq. ft. (6 sq. m.)

#### Amenities

- Stateroom and suite amenities include a hair dryer, large wardrobe and ample storage, safe, alarm clock, and luxury bath products
- ► Stateroom and suite electricity: 220V outlets Europe 2-prong style (plus two 110/220 U.S. outlets)
- ► Sun Deck and multiple outer deck observation areas
- ► Outside heated pool
- ► Library with selection of books and games
- ► Two restaurants: Main and indoor/outdoor Grill
- ► Open bar with beer, wine, liquor, cocktails, soft drinks, coffee, tea and mineral water (excludes premium wines and spirits)