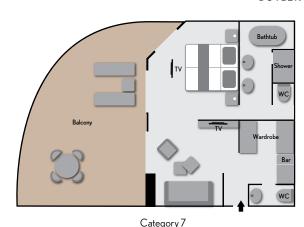

#### **BUTLER SERVICE INCLUDED**

Privilege Suite Cabin: 344 sq. ft. (32 sq. m.) Balcony: 86 sq. ft. (8 sq. m.)

Category 6 **Prestige Two-Room Suite** Cabin: 410 sq. ft. (38 sq. m.) Balcony: 86 sq. ft. (8 sq. m.)