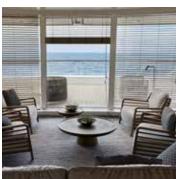

# 'Le Jacques Cartier' Cabin Layouts

**Staterooms**Cabin: 205 sq. ft. (19 sq. m.)
Balcony: 43 sq. ft. (4 sq. m.)

Deluxe Suite Cabin: 296 sq. ft. (27 sq. m.) Balcony: 65 sq. ft. (6 sq. m.)

### Stateroom and Suites

Stateroom

Deluxe Suite

Privilege Suite

Prestige Suite

Owners Suite