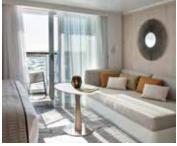

# 'Le Jacques Cartier' Cabin Layouts

**Staterooms**Cabin: 205 sq. ft. (19 sq. m.)
Balcony: 43 sq. ft. (4 sq. m.)

Deluxe Suite Cabin: 296 sq. ft. (27 sq. m.) Balcony: 65 sq. ft. (6 sq. m.)

#### Amenities

- Stateroom and suite amenities include a hair dryer, large wardrobe and ample storage, safe, alarm clock, and luxury bath products
- ► Stateroom and suite electricity: 220V outlets Europe 2-prong style (plus two 110/220 U.S. outlets)
- ► Sun Deck and multiple outer deck observation areas
- ► Outside heated pool
- ► Library with selection of books and games
- ► Two restaurants: Main and indoor/outdoor Grill
- ► Open bar with beer, wine, liquor, cocktails, soft drinks, coffee, tea and mineral water (excludes premium wines and spirits)