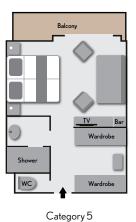

#### **BUTLER SERVICE INCLUDED**

Privilege Suite Cabin: 344 sq. ft. (32 sq. m.) Balcony: 86 sq. ft. (8 sq. m.)

Category 6 **Prestige Two-Room Suite** Cabin: 410 sq. ft. (38 sq. m.) Balcony: 86 sq. ft. (8 sq. m.)

#### Amenities

- Stateroom and suite amenities include a hair dryer, large wardrobe and ample storage, safe, alarm clock, and luxury bath products
- ► Stateroom and suite electricity: 220V outlets Europe 2-prong style (plus two 110/220 U.S. outlets)
- ► Sun Deck and multiple outer deck observation areas
- ► Outside heated pool
- ► Library with selection of books and games
- ► Two restaurants: Main and indoor/outdoor Grill
- ► Open bar with beer, wine, liquor, cocktails, soft drinks, coffee, tea and mineral water (excludes premium wines and spirits)